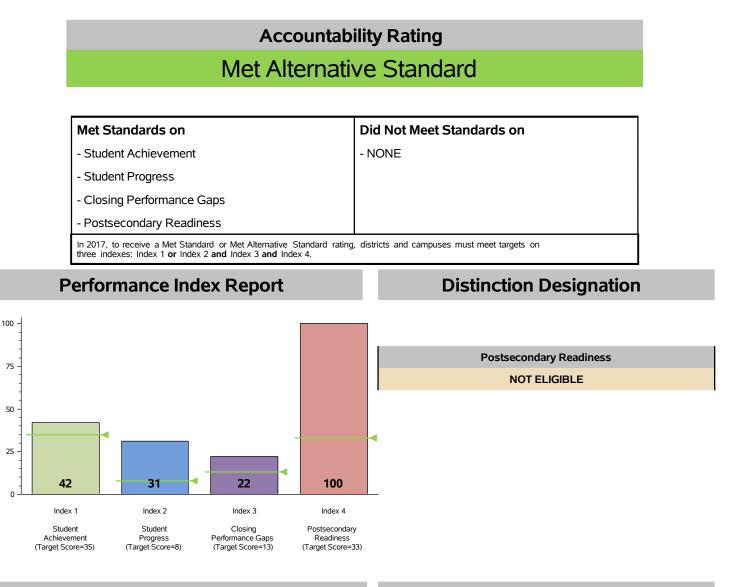

## System Safeguards

| Index                                                                    | Points<br>Earned       | Maximum Index<br>Points Score |       | Number and Percentage of Indicators Met |                                         |
|--------------------------------------------------------------------------|------------------------|-------------------------------|-------|-----------------------------------------|-----------------------------------------|
|                                                                          |                        |                               | Score | Derfermenes Detes                       | 0 = 1 = 0 = 0 = 0 = 0 = 0 = 0 = 0 = 0 = |
| 1 - Student Achievement                                                  | 361                    | 855                           | 42    | Performance Rates                       | 0 out of 18 = 0%                        |
| 2 - Student Progress                                                     | 187                    | 600                           | 31    | Participation Rates                     | 8 out of 8 = 100%                       |
| 3 - Closing Performance Gaps                                             | 218                    | 1,000                         | 22    | 1 undependent Rates                     |                                         |
| 4 - Postsecondary Readiness                                              |                        |                               |       | Graduation Rates                        | N/A                                     |
| STAAR Score                                                              | 2.3                    |                               |       | Met Federal Limits on                   |                                         |
| Graduation Rate Score                                                    | 72.6                   |                               |       | Alternative Assessments                 | 1 out of 1 = 100%                       |
| Graduation Plan Score                                                    | N/A                    |                               |       |                                         |                                         |
| Postsecondary Component Score<br>* Includes bonus points that may have b | N/A<br>been added to t | he Index 4 Score.             | 100*  | Total                                   | 9 out of 27 = 33%                       |